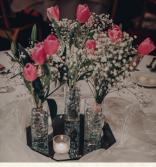

## DECOR

| Candles                                                        |           |
|----------------------------------------------------------------|-----------|
| Glass Votive                                                   | \$3 Each  |
| Mercury Glass Votive                                           | \$5 Each  |
| Centerpieces                                                   |           |
| 3 Vase with floating candles                                   | \$18 Each |
| Centerpiece A La Carte                                         |           |
| Brandy Snifter                                                 | \$5 Each  |
| Fish Bowl                                                      | \$5 Each  |
| Cylinder Vase                                                  | \$3 Each  |
| Rectangular Vase                                               | \$3 Each  |
| Bud Vases                                                      | \$1 Each  |
| Chiffon Underlay                                               | \$1 Each  |
| (red, silver, white, pink, lavender<br>coral, purple and gold) | ; green,  |
| Tree Slabs                                                     | \$4 Each  |
| Bulk Fresh Cuts                                                |           |
| Check with the catering manager to                             |           |