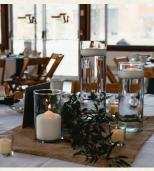

## DECOR

| Candles                                                        |           |
|----------------------------------------------------------------|-----------|
| Glass Votive                                                   | \$3 Each  |
| Mercury Glass Votive                                           | \$5 Each  |
| Centerpieces                                                   |           |
| 3 Vase with floating candles                                   | \$18 Each |
| Centerpiece A La Carte                                         |           |
| Brandy Snifter                                                 | \$5 Each  |
| Fish Bowl                                                      | \$5 Each  |
| Cylinder Vase                                                  | \$3 Each  |
| Rectangular Vase                                               | \$3 Each  |
| Bud Vases                                                      | \$1 Each  |
| Chiffon Underlay                                               | \$1 Each  |
| (red, silver, white, pink, lavender<br>coral, purple and gold) | ; green,  |
| Tree Slabs                                                     | \$4 Each  |
| Bulk Fresh Cuts                                                |           |
| Check with the catering manager to                             |           |